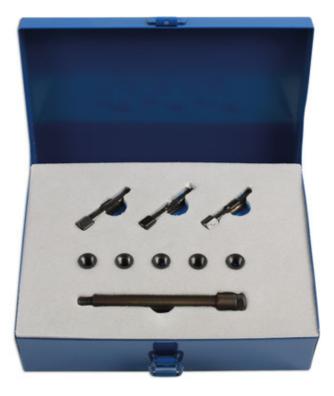

## Glow Plug Threaded Insert Kit M8 x 1mm

This Laser Tools Glow Plug Threaded Insert kit has been developed to allow the repair of an engines glow plug threads as easily as possible with the minimum of dismantling required. The Laser Tools in house designed insert fitting tools are shaped to offer the best possible access to recessed glow plugs while still enabling the insert to be properly fitted.

## **Additional Information**

- 10.9 High tensile fitting bolts for longer service life.
- · Specially designed fitting tool for significantly improved access.
- Supplied with 5 threaded inserts, fitting tool, reamer and taps.
- · Made in Sheffield. EU Registered Design.
- Other size kits available, please see Laser Part No. 6778 (M9 x 1mm), 6779 (M10 x 1mm), 6780 (M10 x 1mm).